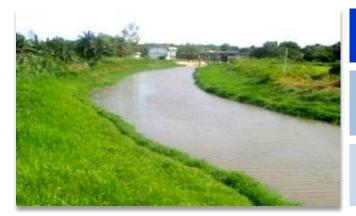

# **River Rehabilitation & Flood Mitigation**

Sg. Muar Flood Mitigation Works, Johor

Services: Master Plan and Detailed Design

Client: Department of Irrigation & Drainage Malaysia

Lemal & Rantau Panjang Flood Protection Scheme, Kelantan

Services: Detailed Design & Flood Mitigation Works

**Client:** Department of Irrigation & Drainage, Government of Malaysia

Kinta River & Catchment Area, Perak

**Services:** Flood Mitigation & Rehabilitation Works

**Client:** Department of Irrigation and Drainage, Malaysia

Kota Tinggi - River Protection & Landscaping, Johor

**Services:** Detailed Design & Landscaping Works

**Client:** Department of Irrigation and Drainage, Malaysia

# **River Rehabilitation & Flood Mitigation**

Study and Design for the Rehabilitation of Sg. Linggi, Negeri Sembilan

**Services:** Review, investigation, modelling, study and recommendations for river rehabilitation and detailed design