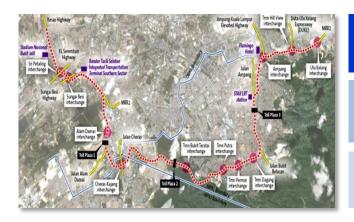

### **Ampang (AMG) Line Extension Project**

**Services:** Detailed Design & Construction Supervision

Client: Prasarana Malaysia Berhad