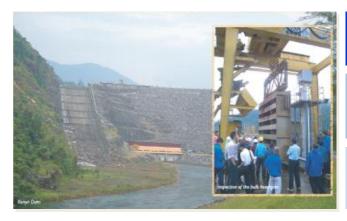

Seluyut Dam for RAPID (PAMER), Pengerang, Johor

**Services:** Study and Preliminary Engineering Design, Site Investigation, Detailed EIA, Detailed Engineering Design, and Construction Supervision

**Client:** Petroliam Nasional Berhad Refinery and Petrochemicals Integrated Development (RAPID)