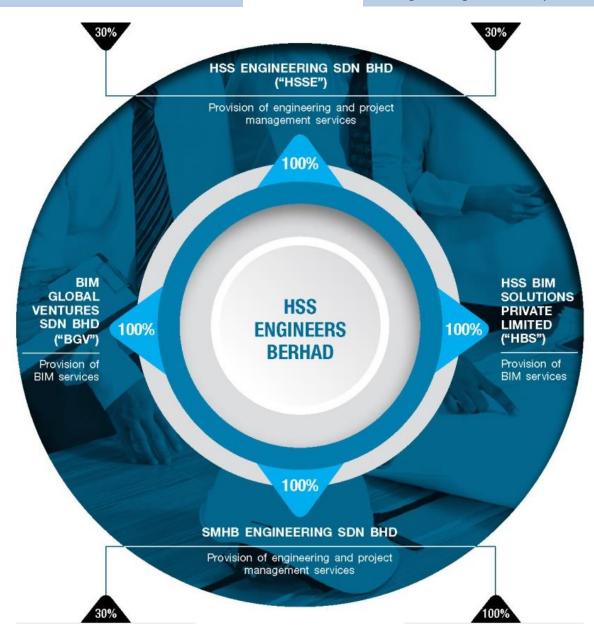

### **HSS Engineers Berhad (HEB)**

HSS Engineers Berhad ("HEB"), listed on the Main Market of Bursa Malaysia Securities Berhad, is the country's first listed entity providing engineering consultancy and project management services. HEB was listed on the ACE Market in 2016 and subsequently migrated to the Main Market in September 2017.

Incorporated in 2015, HEB through its subsidiaries and associate companies, is involved in the provision of engineering and project management services including Planning, Engineering Studies,

Engineering Design, Construction Supervision, Project Management and Building Information Modeling (BIM) Services. HEB, had on 28 March 2018, completed the acquisition of SMHB Engineering Sdn Bhd (SMHB) which provides engineering services and project management consultancy specialising particularly in the water sector.

### **HEB Group comprises the following companies:**

- HSS Engineers Berhad
- HSS Engineering Sdn. Bhd.
- SMHB Engineering Sdn Bhd.
- BIM Global Ventures Sdn. Bhd.
- HSS BIM Solutions Pvt. Ltd. (incorporated in India)
- SMHB Environmental Sdn. Bhd.

### Our associated companies held through HSS Engineering Sdn. Bhd. are as follows:

- HSS Integrated Sdn. Bhd.
- HSS Mekanikal & Elektrikal Sdn. Bhd.

The associated company held through SMHB Engineering Sdn. Bhd. is as follows:

SMHB Sdn. Bhd.

The Group has a total workforce of more than 1000 staff, of which more than half are engineers of various disciplines. The Group has extensive experience and an established reputation in a wide array of sectors including urban infrastructure, roads and highways, railways and metro systems, building and structures, transportation planning, power generation, and water resources management and supply.