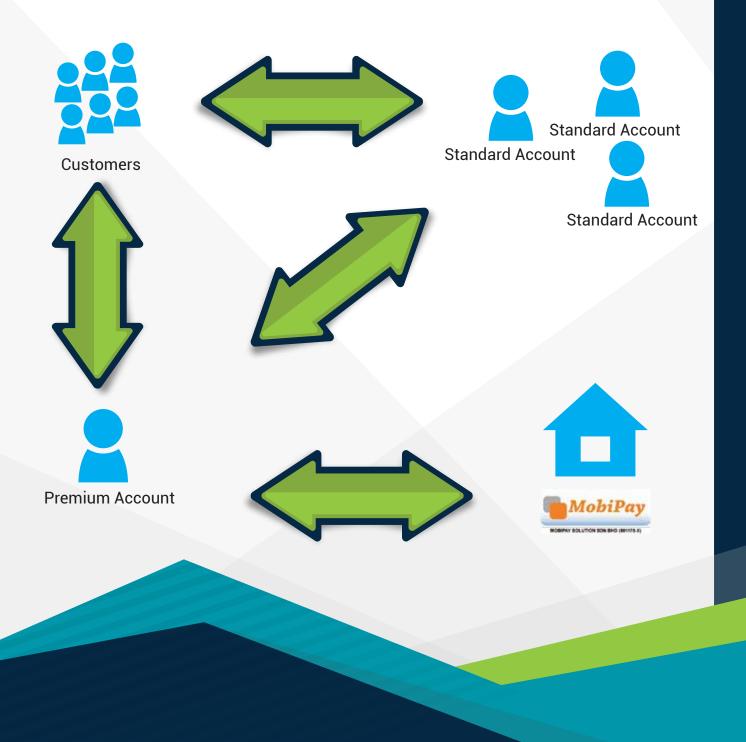

### How it Works?

# Be able to have control of multiple accounts.

P2U Wallet Premium Account is for businesses owner who wants to sell more products through their multiple Standard Accounts.

A Standard Account enable end-consumer to purchase prepaid products at relatively cheaper price!