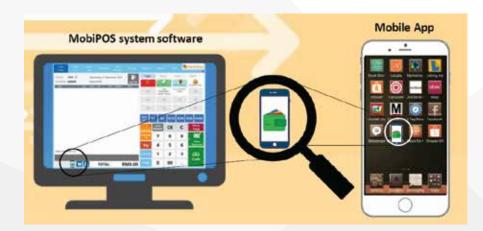

# P2UWallet

**Enriching Retailers Businesses** 

www.p2uwallet.com.my

## **One Stop Payment Center**

Address: Blok 6A, Lingkaran Cyberjaya Point Timur Star Central Corporate Park, 63000 Cyberjaya, Selangor Tel: +603 6141 8800 Fax: +603 6141 8811

Email: inquiry@kat.com.my

Copyright © 2018 by KAT Group Of Companies



### What is **P2U Wallet?**

# Enjoy all this great products on one single platform.

P2U Wallet which also known as "Prepaid-to-You Wallet" is a digital platform that allows you to sell mobile prepaid top-up in Malaysia as well as international using Mobile App or Point of Sales.





### **Available Service Providers**



Copyright © 2018 by KAT Group Of Companies



## P2U Wallet Premium Account

# Be able to have control of multiple accounts.

P2U Wallet Premium Account is for businesses owner who wants to sell more products through their multiple Standard Accounts.

A Standard Account enable end-consumer to purchase prepaid products at relatively cheaper price!



### How it Works?





### Why P2U Wallet?



Generate more revenue stream from Standard account

Single Credit Platform

Increase product offering to dealers



Attract customer and significantly increase customer traffic into your store



Flexibility: 24 Hours and mobile (use only via phone)



Monitor every transaction through sale history



#### **BusinessPartners**















Copyright © 201